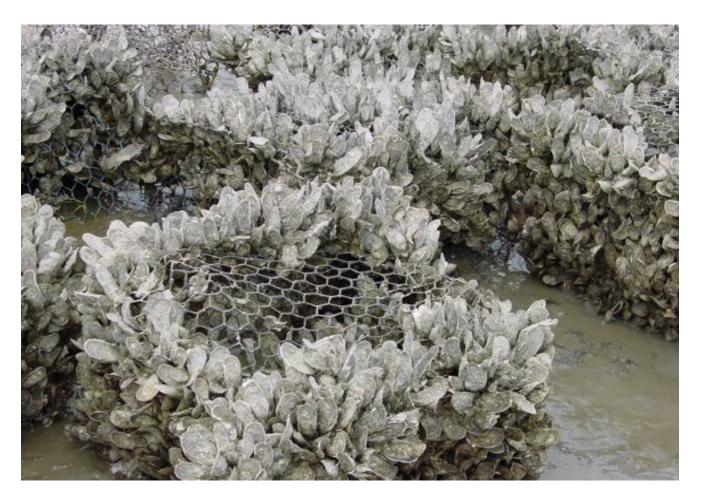

## **Objective C5**: Restore oyster habitats to improve water quality and other ecosystem functions

**Action C5.1**: Construct new oyster habitats.

**Action C5.2:** Reduce the adverse impacts of harvests to existing oyster habitat.

**Action C5.3:** Facilitate research to improve oyster restoration technologies and methods.