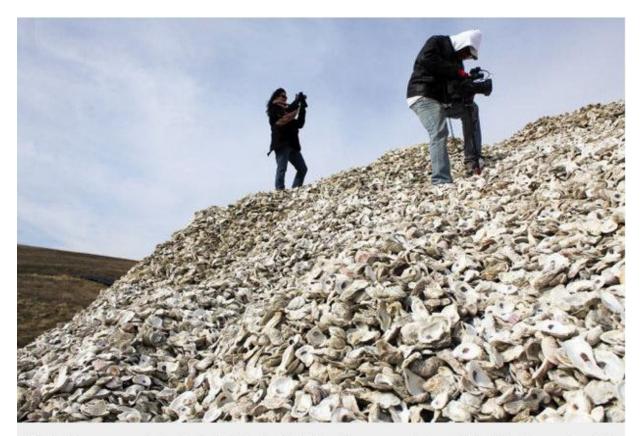

#### Mission

To identify, restore, and protect the significant resources in the Albemarle-Pamlico estuarine system.

Collaborative Actions for Protecting and Restoring the Albemarle-Pamlico Ecosystem

Sabrina Varnum, coordinator for the N.C. Oyster Shell Recycling program, left, and N.C. State videographer Jeff Robinson make an educational video atop a heap of more than 10,000 bushels of oyster shells at the Wake County landfill in Apex. The shells are collected from area restaurants and oyster bars and returned to the coast where they are strategically dumped in the water to provide habitat for future generations of oysters.